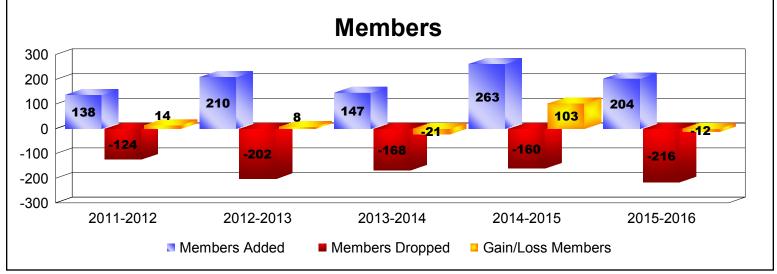

District 310 A1 As of June 2016 Cumulative

| Year      | New<br>Clubs | Dropped<br>Clubs | Gain/<br>Loss<br>Clubs | New<br>Members | Charter<br>Members | Reinstate<br>Members | Transfer<br>Members | Total<br>Member<br>Added | Total<br>Members<br>Dropped | Gain/<br>Loss<br>Members |
|-----------|--------------|------------------|------------------------|----------------|--------------------|----------------------|---------------------|--------------------------|-----------------------------|--------------------------|
| 2011-2012 | 1            | 0                | 1                      | 87             | 22                 | 28                   | 1                   | 138                      | -124                        | 14                       |
| 2012-2013 | 1            | -2               | -1                     | 119            | 20                 | 70                   | 1                   | 210                      | -202                        | 8                        |
| 2013-2014 | 1            | -3               | -2                     | 108            | 23                 | 14                   | 2                   | 147                      | -168                        | -21                      |
| 2014-2015 | 1            | -3               | -2                     | 213            | 29                 | 17                   | 4                   | 263                      | -160                        | 103                      |
| 2015-2016 | 3            | -1               | 2                      | 91             | 95                 | 16                   | 2                   | 204                      | -216                        | -12                      |
| Average   | 1            | -2               | 0                      | 124            | 38                 | 29                   | 2                   | 192                      | -174                        | 18                       |