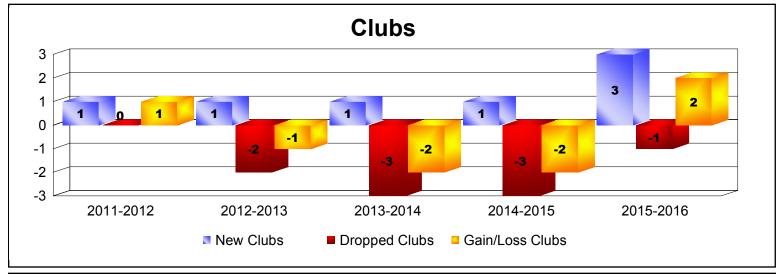

District 310 A1 As of June 2016 Cumulative

| Year      | New<br>Clubs | Dropped<br>Clubs | Gain/<br>Loss<br>Clubs | New<br>Members | Charter<br>Members | Reinstate<br>Members | Transfer<br>Members | Total<br>Member<br>Added | Total<br>Members<br>Dropped | Gain/<br>Loss<br>Members |
|-----------|--------------|------------------|------------------------|----------------|--------------------|----------------------|---------------------|--------------------------|-----------------------------|--------------------------|
| 2011-2012 | 1            | 0                | 1                      | 87             | 22                 | 28                   | 1                   | 138                      | -124                        | 14                       |
| 2012-2013 | 1            | -2               | -1                     | 119            | 20                 | 70                   | 1                   | 210                      | -202                        | 8                        |
| 2013-2014 | 1            | -3               | -2                     | 108            | 23                 | 14                   | 2                   | 147                      | -168                        | -21                      |
| 2014-2015 | 1            | -3               | -2                     | 213            | 29                 | 17                   | 4                   | 263                      | -160                        | 103                      |
| 2015-2016 | 3            | -1               | 2                      | 91             | 95                 | 16                   | 2                   | 204                      | -216                        | -12                      |
| Average   | 1            | -2               | 0                      | 124            | 38                 | 29                   | 2                   | 192                      | -174                        | 18                       |